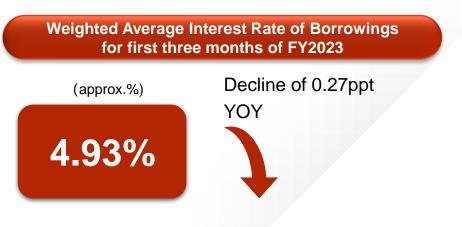

## **Capital Structure – Ample Capital Reserves and Healthy Debt Level**

#### Unaudited relevant data for the three months ended 30 November 2022

Note: (1) Cash equivalents include structural deposits and pledged bank deposits; (2) Gearing ratio = (Total bank and other borrowings / Total assets)\*100%