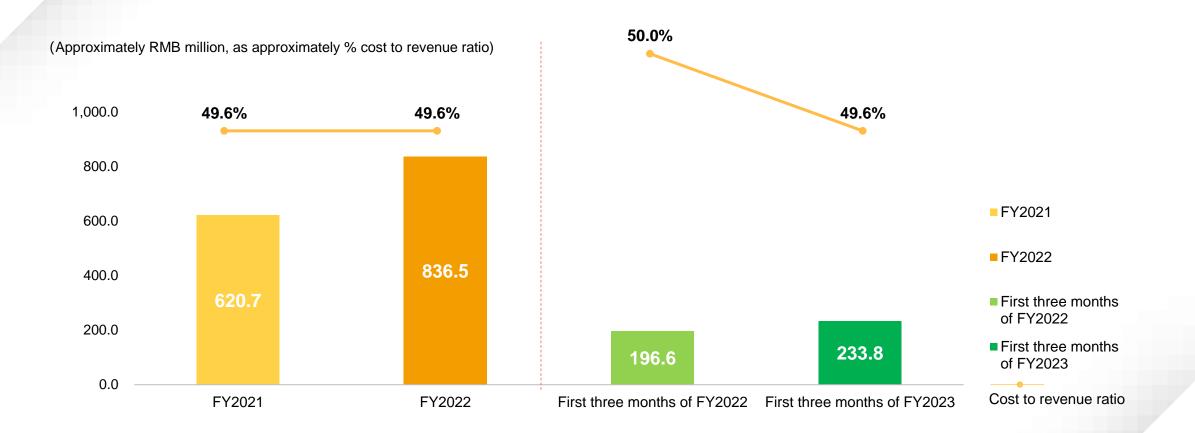

# Cost of Principal Activities——Reduction in Enrolment-Related Management Fees

Unaudited relevant data for the three months ended 30 November 2022

Note: Cost of principal activities mainly include staff costs, educational expenses, depreciation, property management expenses and others.