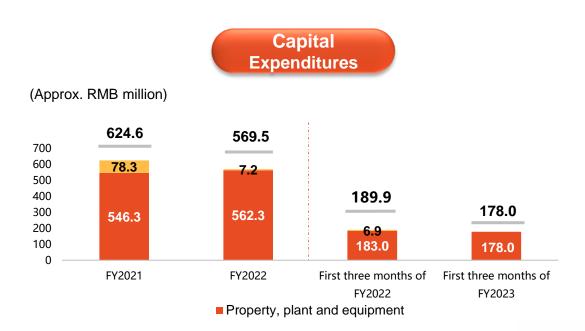

## **Capital Structure – Ample Capital Reserves and Healthy Debt Level**

#### Unaudited relevant data for the three months ended 30 November 2022

Note: (1) Cash equivalents include structural deposits and pledged bank deposits; (2) Gearing ratio = (Total bank and other borrowings / Total assets)\*100%