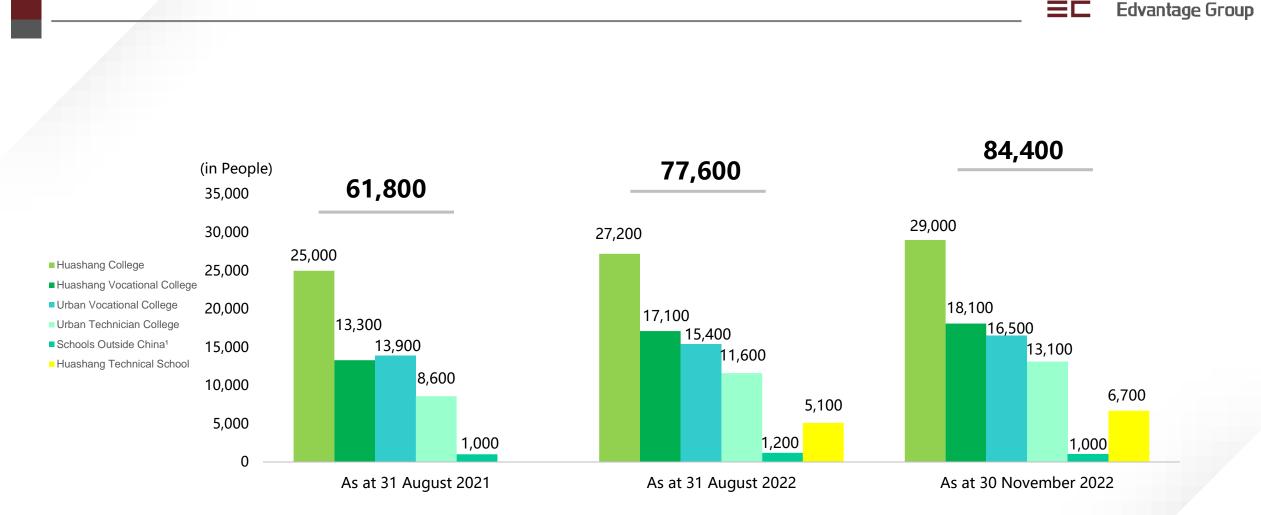

# **Financial Highlights**

Unaudited relevant data for the three months ended 30 November 2022

Approx. **84,400** people **19.3%** increase YoY

### **Number of Student Enrolments Increases Year After Year**