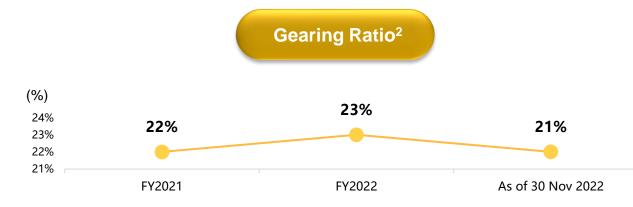

## **Capital Structure – Ample Capital Reserves and Healthy Debt Level**

#### Unaudited relevant data for the three months ended 30 November 2022

Note: (1) Cash equivalents include structural deposits and pledged bank deposits; (2) Gearing ratio = (Total bank and other borrowings / Total assets)\*100%