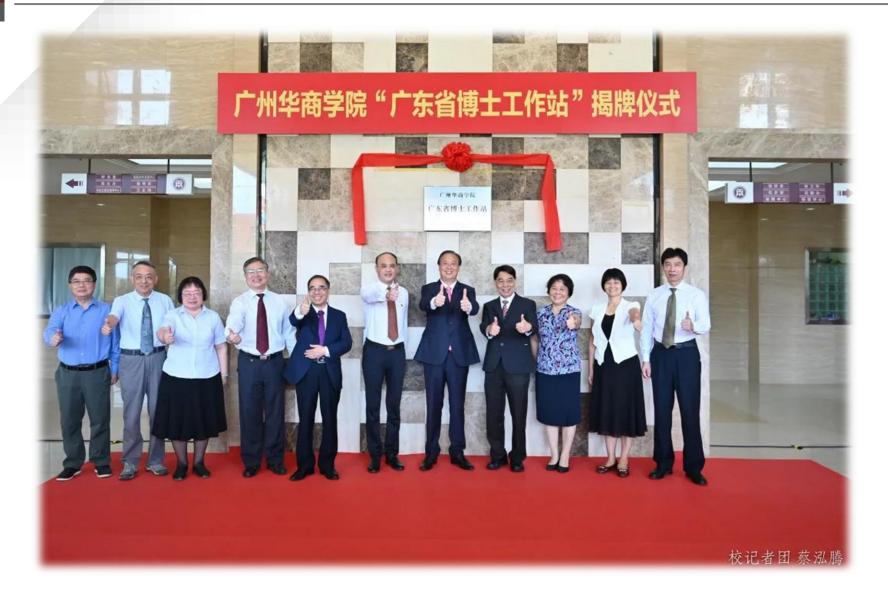

# Dedicated School Operation and Ongoing Focus on Connotation Construction: Strengthening Teaching Team

Guangzhou Huashang College has been permitted to establish a doctoral workstation in Guangdong Province to help the College draw in and gather talent. In his speech, Principal Chan Sun Chi said that the Guangzhou Huashang College Doctoral Workstation marks a new level of teaching and research for the college as it will help attract highend education talent, consequently, it has tremendous significance in shaping the character of the college.