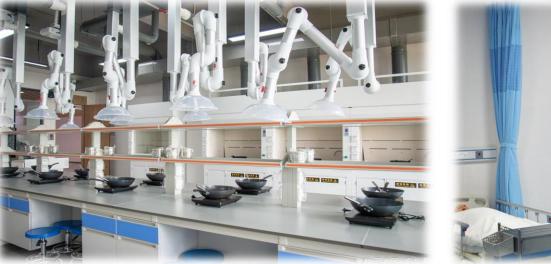

# Dedicated School Operation and Ongoing Focus on Connotation Construction: Construction of Practical Training Facilities

The laboratory building of Medicine & Health Science **College of Huashang College** and Huashang Simulation Hospital has been officially put into operation, occupying an area of over 18,000 sqm. It will address the growing demand for the development of healthcare-related disciplines. It covers a variety of scenarios that simulated clinical teaching such as basic nursing, wards, operating theaters and midwiferv rooms, facilitating teaching in a clinical setting that integrates schooling with clinical practices.