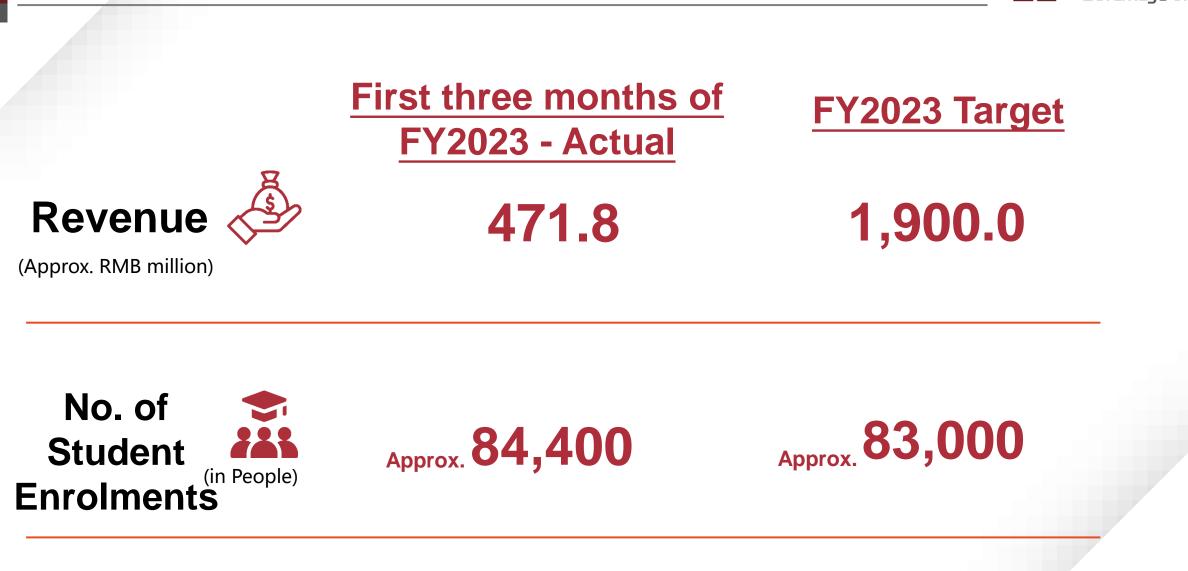

# **Financial Highlights**

Unaudited relevant data for the three months ended 30 November 2022

Approx. **84,400** people **19.3%** increase YoY

# **Revenue Summary – Formal and Non-formal Business** Advancing Side by Side

Unaudited relevant data for the three months ended 30 November 2022

| Revenue<br>Breakdown | (Approx. RMB million)                 | FY2021  | FY2022  | First three<br>months of<br>FY2022 | First three<br>months of<br>FY2023 | YoY<br>Change |
|----------------------|---------------------------------------|---------|---------|------------------------------------|------------------------------------|---------------|
|                      | Higher formal vocational education    | 1,132.9 | 1,429.6 | 361.5                              | 403.4                              | 11.6%         |
|                      | Secondary formal vocational education | 76.7    | 187.1   | 25.2                               | 56.1                               | 122.6%        |
|                      | Non-formal vocational education       | 42.0    | 69.3    | 6.8                                | 12.3                               | 80.9%         |
|                      | Total                                 | 1,251.6 | 1,686.0 | 393.5                              | 471.8                              | 19.9%         |