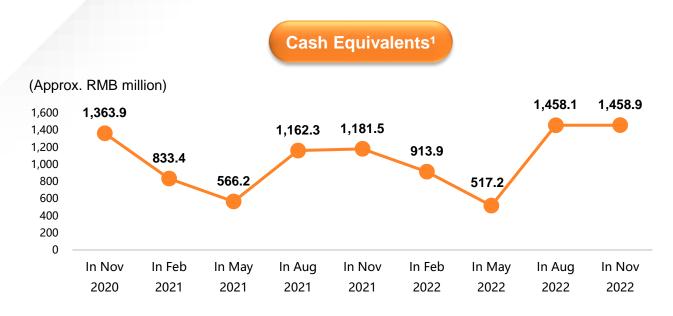

## **Capital Structure – Ample Capital Reserves and Healthy Debt Level**

#### Unaudited relevant data for the three months ended 30 November 2022

Note: (1) Cash equivalents include structural deposits and pledged bank deposits; (2) Gearing ratio = (Total bank and other borrowings / Total assets)\*100%