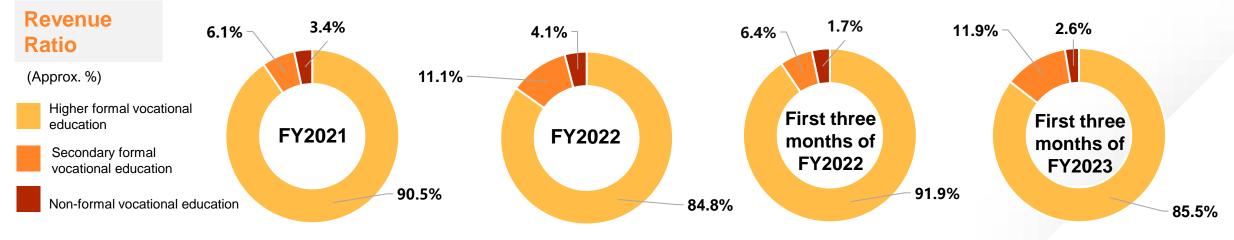

# **Revenue Summary – Formal and Non-formal Business** Advancing Side by Side

Unaudited relevant data for the three months ended 30 November 2022

| Revenue<br>Breakdown | (Approx. RMB million)                 | FY2021  | FY2022  | First three<br>months of<br>FY2022 | First three<br>months of<br>FY2023 | YoY<br>Change |
|----------------------|---------------------------------------|---------|---------|------------------------------------|------------------------------------|---------------|
|                      | Higher formal vocational education    | 1,132.9 | 1,429.6 | 361.5                              | 403.4                              | 11.6%         |
|                      | Secondary formal vocational education | 76.7    | 187.1   | 25.2                               | 56.1                               | 122.6%        |
|                      | Non-formal vocational education       | 42.0    | 69.3    | 6.8                                | 12.3                               | 80.9%         |
|                      | Total                                 | 1,251.6 | 1,686.0 | 393.5                              | 471.8                              | 19.9%         |